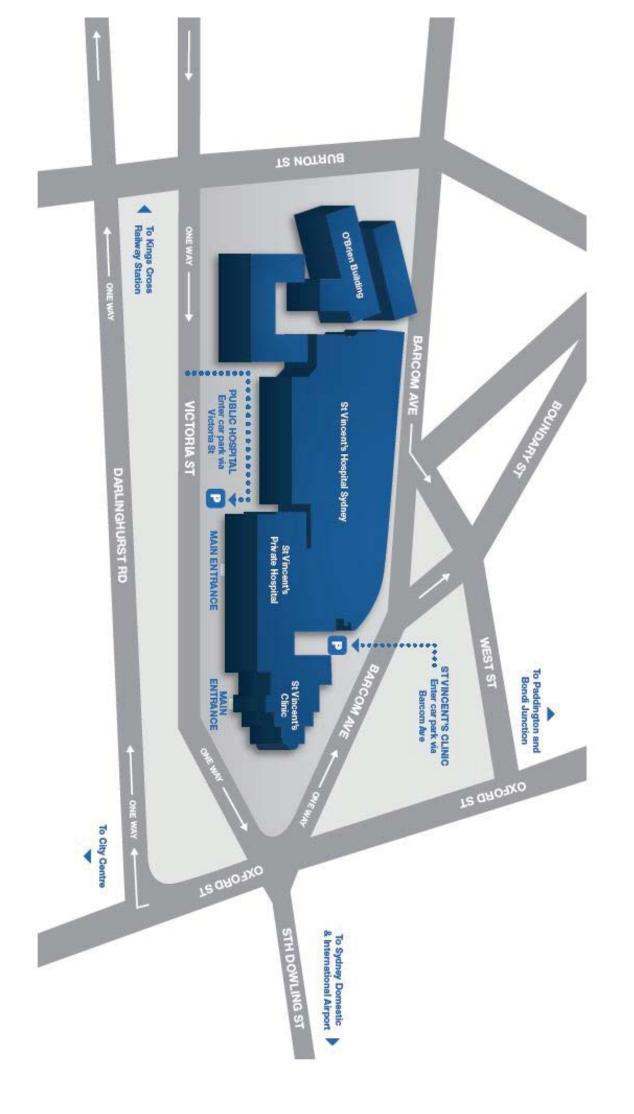

# St Vincent's Hospital Sydney

Visitor parking is available:

# St Vincent's Clinic

Visitor parking is available:

Monday to Friday 6.00am - 9.00pm

(Last entry at 8.00pm)

The car park is closed on weekends and public holidays.

Enter via Barcom Avenue Darlinghurst. Tickets are issued at the entry boom gate. Please pay at the pay stations located on Level 2 or Level 4 of the Clinic. Some dedicated disabled parking is available.

Pre-admission voucher parking for St Vincent's Private Hospital is in St Vincent's Public Hospital car park.

A five minute drop off zone is available at the front of the Clinic (Victoria Street).

Limited metered parking is also available in surrounding streets